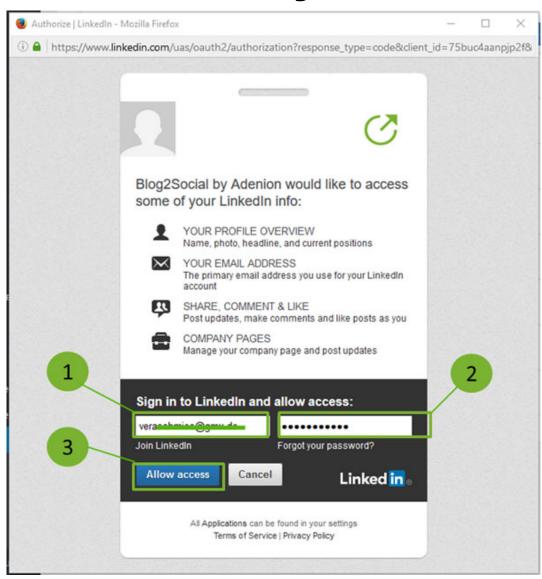

Just click on "Connect Profile".

A separate window will open and ask you for your log in data. Please enter:

- Your username / email
- Your password
- Click on "allow access"