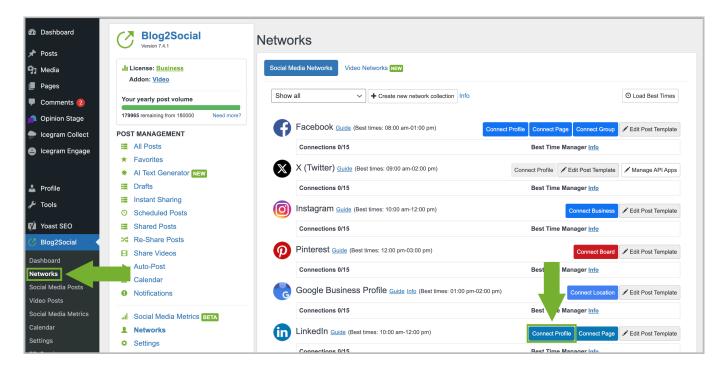

## Connecting Social Networks How do I connect Blog2Social with my LinkedIn profile?

To connect Blog2Social to your LinkedIn profile, please go to "**Networks**" within your Blog2Social Dashboard. Here you find an overview of all the networks you can connect Blog2Social with.

Just click on "Connect Profile".

A separate window will open and ask you for your log in data. Please enter:

- Your username / email
- Your password
- Click on "allow access"