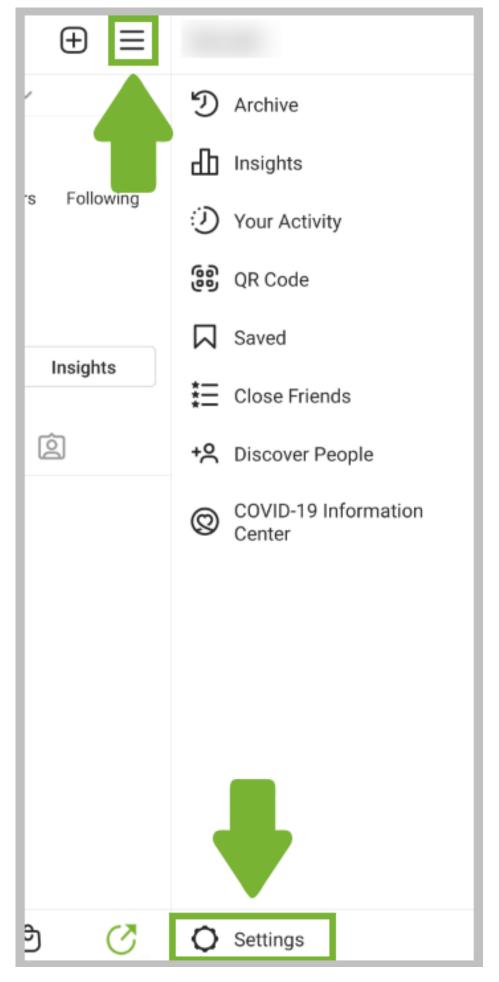

## How to convert your Personal Instagram Profile into an Instagram Business Account

- 1. Go to your profile and click on the "Hamburger menu" in the top right corner.
- 2. Then click on "Settings".

Page 2 / 15 (c) 2025 Blog2Social <customer-service@blog2social.com> | 2025-07-30 20:39 URL: https://www.blog2social.com/en/faq/content/2/185/en/how-to-convert-your-personal-instagram-profile-into-a-business-account.html

3. Click on "Account."

Page 3 / 15 (c) 2025 Blog2Social <customer-service@blog2social.com> | 2025-07-30 20:39 URL: https://www.blog2social.com/en/faq/content/2/185/en/how-to-convert-your-personal-instagram-profile-into-a-business-account.html