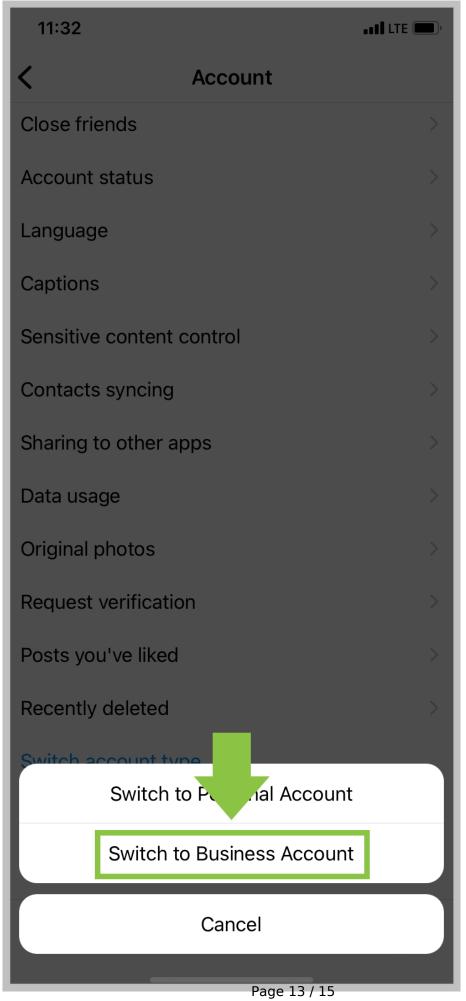

#### 2. Choose "Switch account type".

| <                            | Account |   |  |  |
|------------------------------|---------|---|--|--|
| Close friends                |         | > |  |  |
| Account status               |         | > |  |  |
| Language                     |         | > |  |  |
| Captions                     |         | > |  |  |
| Sensitive content c          | ontrol  | > |  |  |
| Contacts syncing             |         | > |  |  |
| Sharing to other ap          | ps      | > |  |  |
| Data usage                   |         | > |  |  |
| Original photos              |         | > |  |  |
| Request verification         |         | > |  |  |
| Posts you've liked           |         | > |  |  |
| Recently deleted             |         | > |  |  |
| Switch account typ           | e       |   |  |  |
| Add new professional account |         |   |  |  |

3. Select "Switch to Business Account".

(c) 2025 Blog2Social <customer-service@blog2social.com> | 2025-07-30 20:39

URL: https://www.blog2social.com/en/faq/content/2/185/en/how-to-convert-your-personal-instagram-profile-into-a-business-account.html