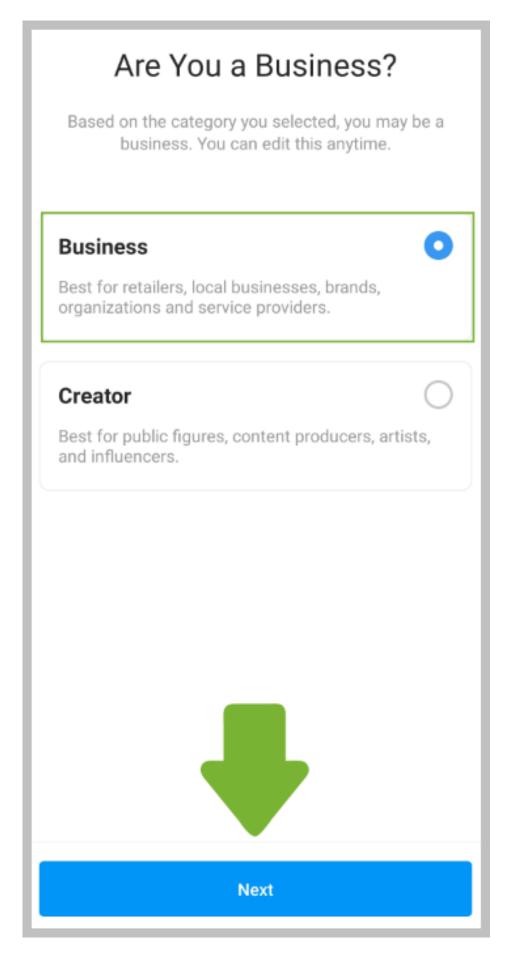

#### 5. Click on "Business."

Page 7 / 15 (c) 2025 Blog2Social <customer-service@blog2social.com> | 2025-07-30 20:39 URL: https://www.blog2social.com/en/faq/content/2/185/en/how-to-convert-your-personal-instagram-profile-into-a-business-account.html