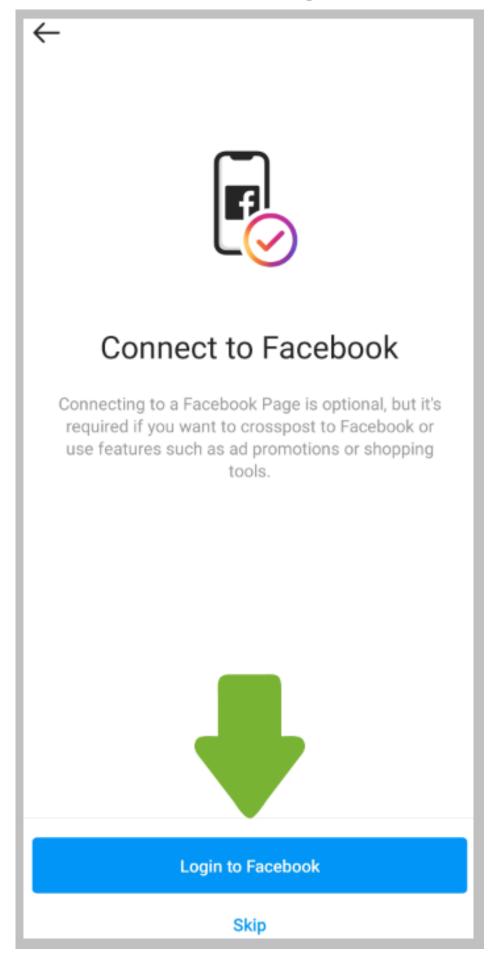

Choose the Facebook page you want to connect your Instagram Business account to. If you don't have an account yet, create a Facebook page directly from Instagram or skip this point for now and create a page directly in Facebook (add the link later).