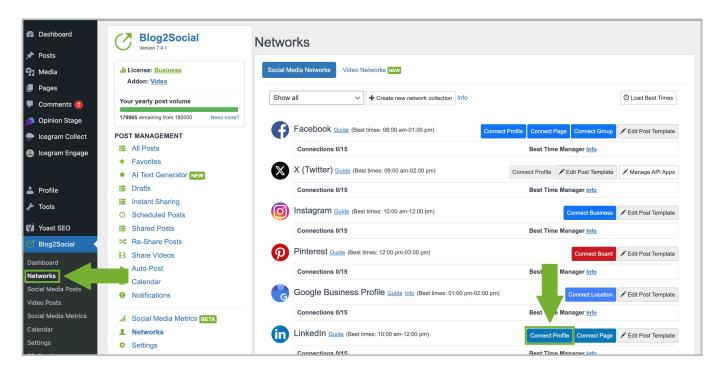

## Connecting Social Networks How do I connect Blog2Social with my LinkedIn profile?

To connect Blog2Social to your LinkedIn profile, please go to "**Networks**" within your Blog2Social Dashboard. Here you find an overview of all the networks you can connect Blog2Social with.

Just click on "Connect Profile".

A separate window will open and ask you for your log in data. Please enter:

- Your username / email
- Your password
- Click on "allow access"