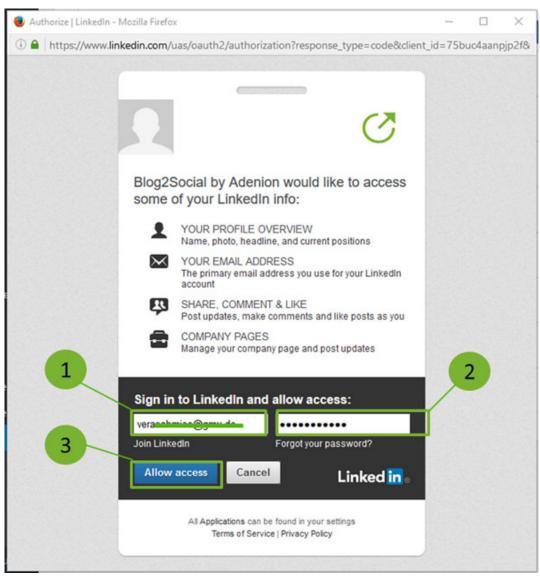

Just click on "Connect Profile".

A separate window will open and ask you for your log in data. Please enter:

- Your username / email
- Your password
- Click on "allow access"