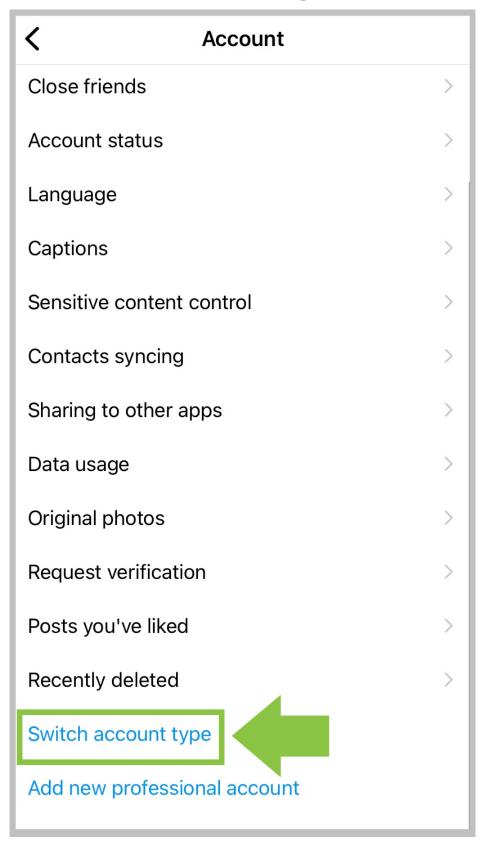

If you have a Creator account, you can easily convert it into a Business account too. To do this, please follow the steps below **on your smartphone in the Instagram app**:

1. Go to your profile and open the menu at the top on the right and click on "**Settings**" and then on "**Account**".

#### 2. Choose "Switch account type".

3. Select "Switch to Business Account".

(c) 2024 Blog2Social <customer-service@blog2social.com> | 2024-04-19 21:10

4. Confirm that you like to convert your account to a Business account.