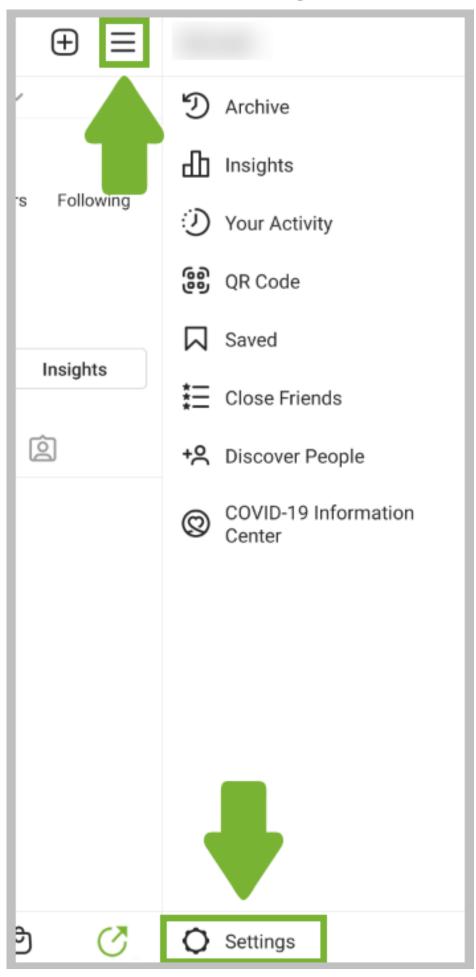

# How to convert your Personal Instagram Profile into an Instagram Business Account

- 1. Go to your profile and click on the "Hamburger menu" in the top right corner.
- 2. Then click on "Settings".

| 3. Click on "Account." |  |  |  |
|------------------------|--|--|--|
|                        |  |  |  |
|                        |  |  |  |
|                        |  |  |  |
|                        |  |  |  |
|                        |  |  |  |
|                        |  |  |  |
|                        |  |  |  |
|                        |  |  |  |
|                        |  |  |  |
|                        |  |  |  |
|                        |  |  |  |
|                        |  |  |  |
|                        |  |  |  |
|                        |  |  |  |
|                        |  |  |  |
|                        |  |  |  |
|                        |  |  |  |
|                        |  |  |  |
|                        |  |  |  |
|                        |  |  |  |
|                        |  |  |  |
|                        |  |  |  |
|                        |  |  |  |
|                        |  |  |  |
|                        |  |  |  |