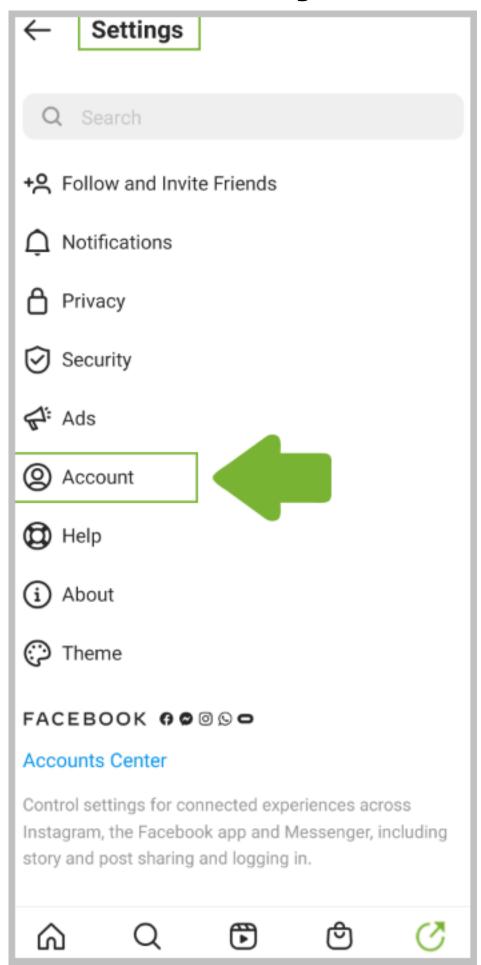

# How to convert your Personal Instagram Profile into an Instagram Business Account

- 1. Go to your profile and click on the "Hamburger menu" in the top right corner.
- 2. Then click on "Settings".

| 3. Click on "Account." |  |  |  |
|------------------------|--|--|--|
|                        |  |  |  |
|                        |  |  |  |
|                        |  |  |  |
|                        |  |  |  |
|                        |  |  |  |
|                        |  |  |  |
|                        |  |  |  |
|                        |  |  |  |
|                        |  |  |  |
|                        |  |  |  |
|                        |  |  |  |
|                        |  |  |  |
|                        |  |  |  |
|                        |  |  |  |
|                        |  |  |  |
|                        |  |  |  |
|                        |  |  |  |
|                        |  |  |  |
|                        |  |  |  |
|                        |  |  |  |
|                        |  |  |  |
|                        |  |  |  |
|                        |  |  |  |
|                        |  |  |  |
|                        |  |  |  |