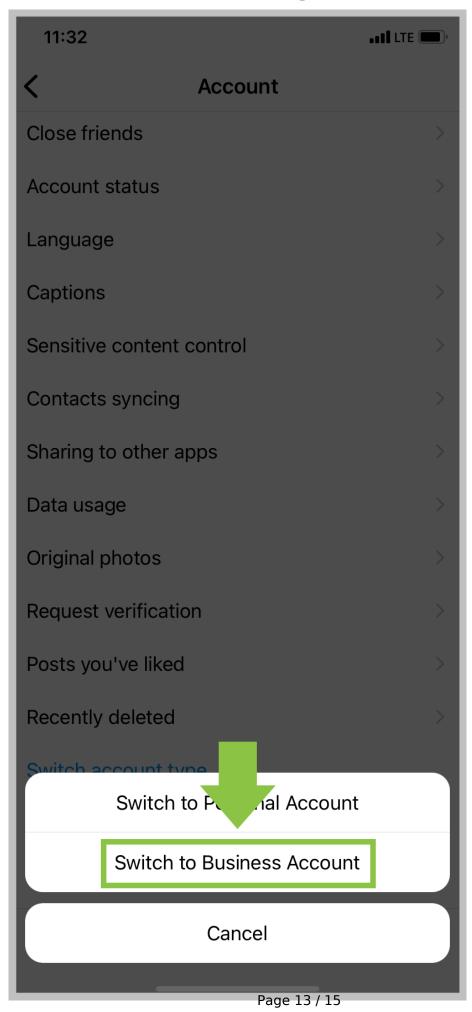

#### 2. Choose "Switch account type".

3. Select "Switch to Business Account".

(c) 2024 Blog2Social <customer-service@blog2social.com> | 2024-04-19 21:10

4. Confirm that you like to convert your account to a Business account.