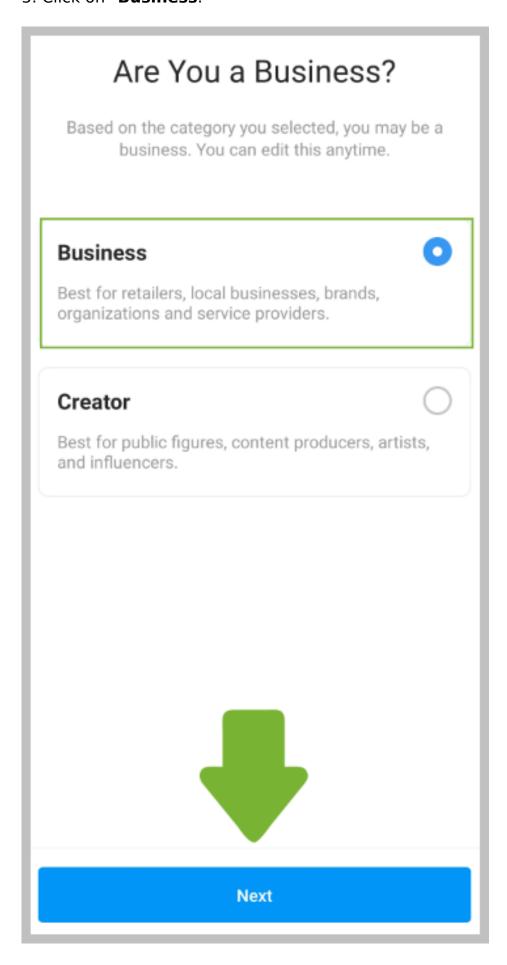

Page 6 / 15

5. Click on "Business."

Page 7 / 15
(c) 2024 Blog2Social <customer-service@blog2social.com> | 2024-04-19 21:10

Choose the Facebook page you want to connect your Instagram Business account to. If you don't have an account yet, create a Facebook page directly from Instagram or skip this point for now and create a page directly in Facebook (add the link later).