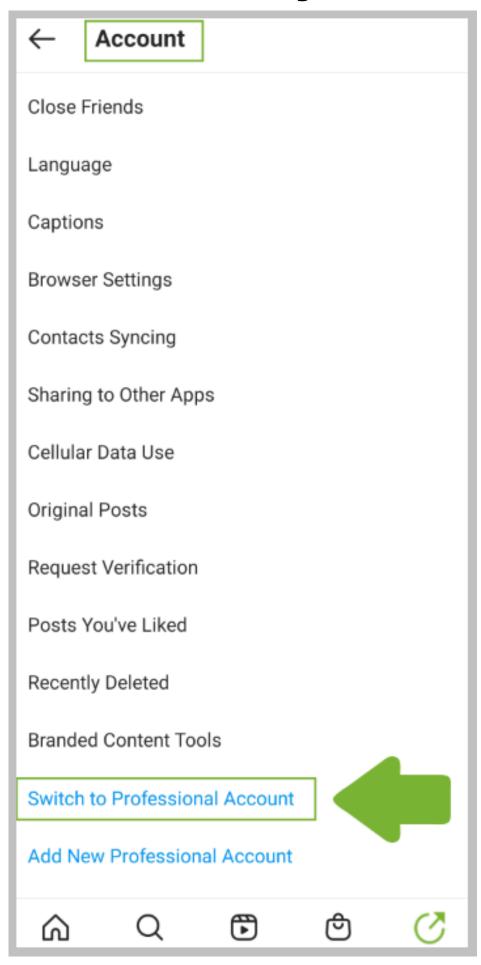

Page 4 / 15

| 4. CHER OH | Switch to professional | account. |  |
|------------|------------------------|----------|--|
|            |                        |          |  |
|            |                        |          |  |
|            |                        |          |  |
|            |                        |          |  |
|            |                        |          |  |
|            |                        |          |  |
|            |                        |          |  |
|            |                        |          |  |
|            |                        |          |  |
|            |                        |          |  |
|            |                        |          |  |
|            |                        |          |  |
|            |                        |          |  |
|            |                        |          |  |
|            |                        |          |  |
|            |                        |          |  |
|            |                        |          |  |
|            |                        |          |  |
|            |                        |          |  |
|            |                        |          |  |
|            |                        |          |  |
|            |                        |          |  |
|            |                        |          |  |
|            |                        |          |  |
|            |                        |          |  |
|            |                        |          |  |
|            |                        |          |  |
|            |                        |          |  |
|            |                        |          |  |
|            |                        |          |  |
|            |                        |          |  |
|            |                        |          |  |
|            |                        |          |  |
|            |                        |          |  |
|            |                        |          |  |
|            |                        |          |  |
|            |                        |          |  |
|            |                        |          |  |
|            |                        |          |  |
|            |                        |          |  |
|            |                        |          |  |
|            |                        |          |  |
|            |                        |          |  |
|            |                        |          |  |
|            |                        |          |  |
|            |                        |          |  |
|            |                        |          |  |
|            |                        |          |  |
|            |                        |          |  |
|            |                        |          |  |
|            |                        |          |  |
|            |                        |          |  |
|            |                        |          |  |
|            |                        |          |  |