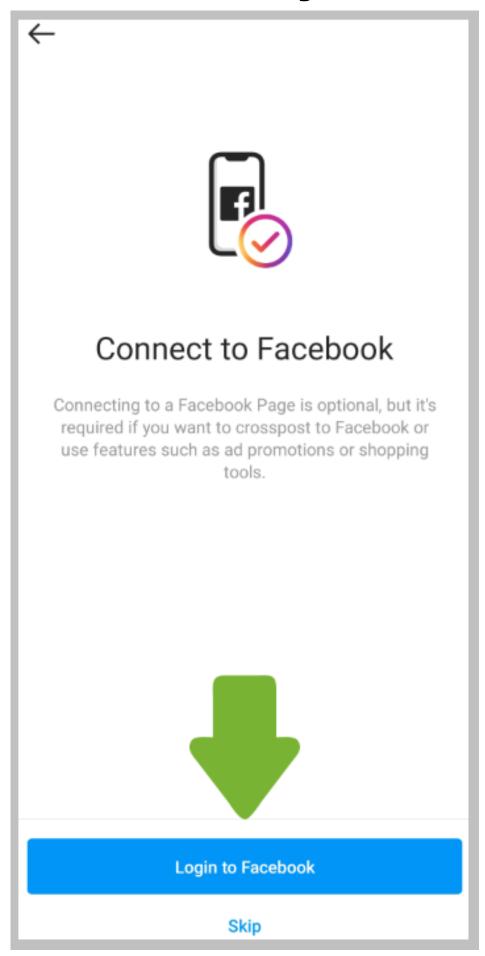

Page 6 / 15

5. Click on "Business."

Page 7 / 15
(c) 2024 Blog2Social <customer-service@blog2social.com> | 2024-04-19 21:10

Choose the Facebook page you want to connect your Instagram Business account to. If you don't have an account yet, create a Facebook page directly from Instagram or skip this point for now and create a page directly in Facebook (add the link later).