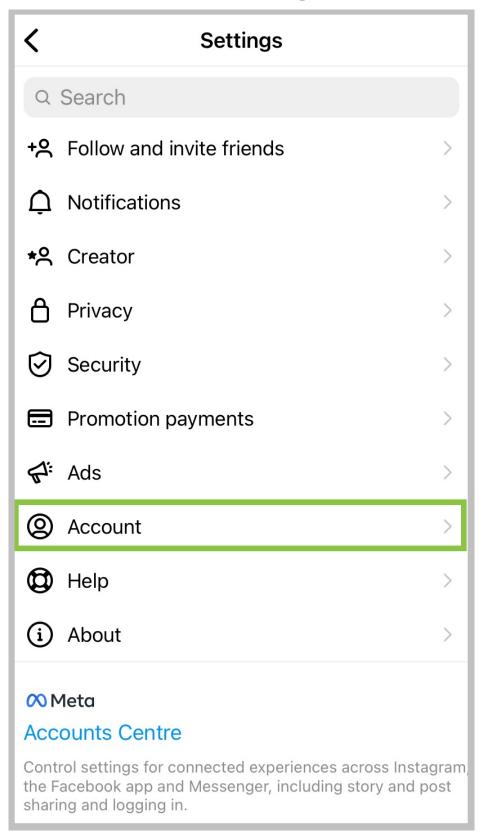

# How to convert your Personal Instagram Profile into an Instagram Business Account

- 1. Go to your profile and click on the "Hamburger menu" in the top right corner.
- 2. Then click on "Settings".

| 3. Click on "Account." |  |  |  |
|------------------------|--|--|--|
|                        |  |  |  |
|                        |  |  |  |
|                        |  |  |  |
|                        |  |  |  |
|                        |  |  |  |
|                        |  |  |  |
|                        |  |  |  |
|                        |  |  |  |
|                        |  |  |  |
|                        |  |  |  |
|                        |  |  |  |
|                        |  |  |  |
|                        |  |  |  |
|                        |  |  |  |
|                        |  |  |  |
|                        |  |  |  |
|                        |  |  |  |
|                        |  |  |  |
|                        |  |  |  |
|                        |  |  |  |
|                        |  |  |  |
|                        |  |  |  |
|                        |  |  |  |
|                        |  |  |  |
|                        |  |  |  |