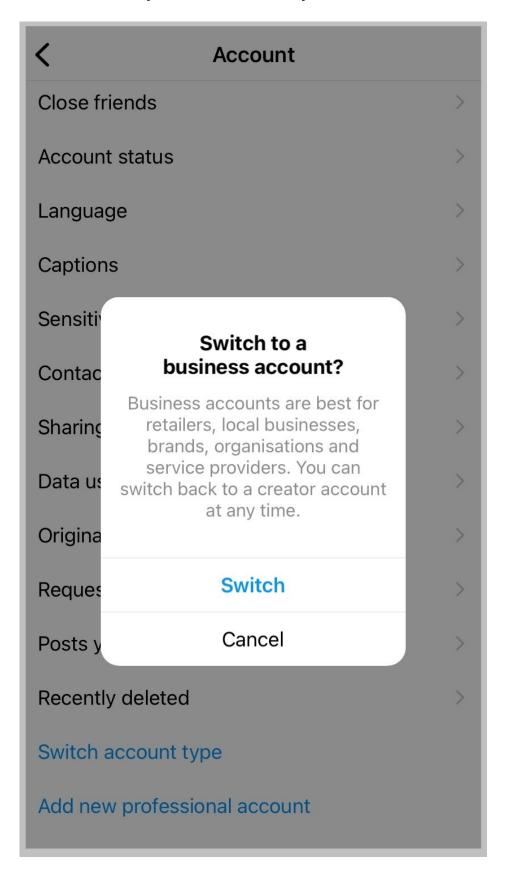

If you have a Creator account, you can easily convert it into a Business account too. To do this, please follow the steps below **on your smartphone in the Instagram app**:

1. Go to your profile and open the menu at the top on the right and click on "**Settings**" and then on "**Account**".

#### 2. Choose "Switch account type".

3. Select "Switch to Business Account".

(c) 2024 Blog2Social <customer-service@blog2social.com> | 2024-04-19 21:10

4. Confirm that you like to convert your account to a Business account.