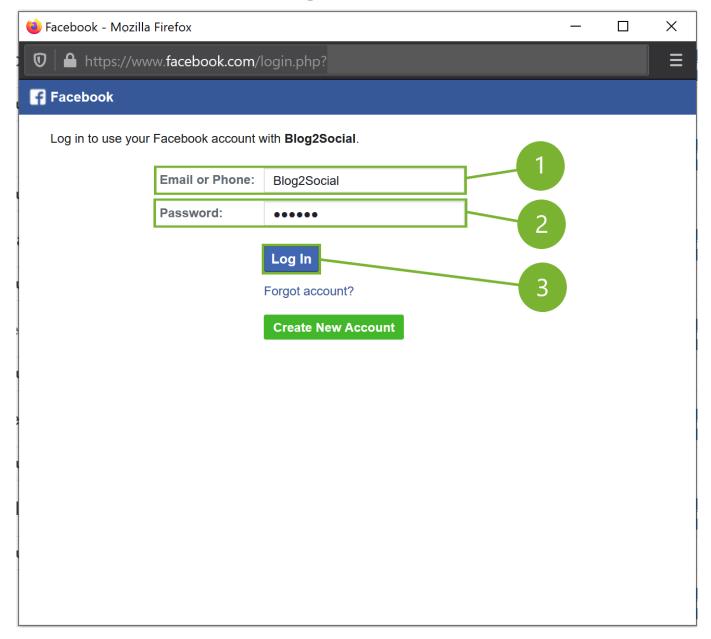

A seperate window will open and ask for your log in data. Please authorize the connection to Facebook by entering:

- Your username
- · Your password
- Confirm everything by clicking on "Log In".