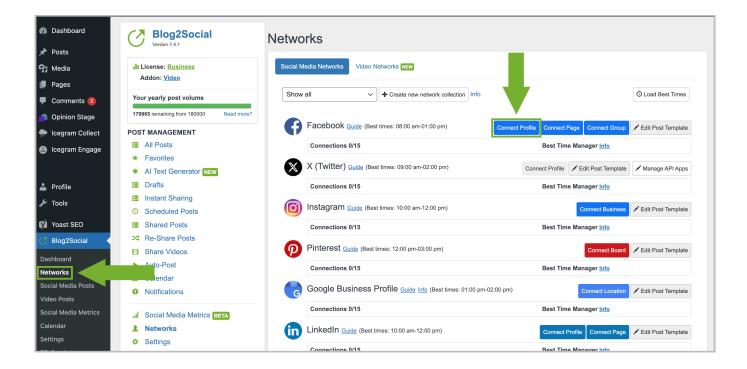

## Connecting Social Networks How do I connect Blog2Social with my Facebook profile?

To connect Blog2Social with your Facebook profile, please go to "**Networks**" within your Blog2Social Dashboard. Here you find an overview of all the networks you can connect with Blog2Social. Please click on "**Connect Profile**".