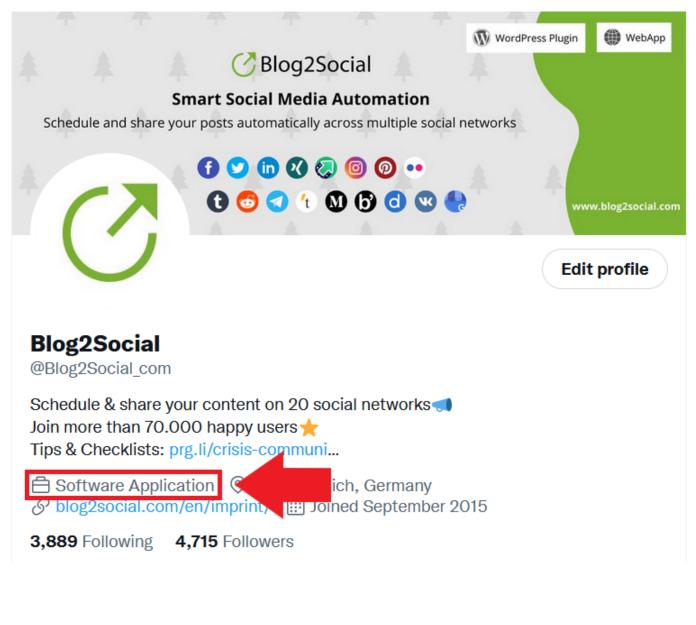

If you want to use the professional profile without displaying the category in your profile, just click on "**Edit profile**" again, then on "**Edit professional profile**". Under this menu item you can also switch between Creator, Business and normal profile or change your category. Page 4 / 5

### ← Edit professional profile

Category Software Application

Show category on profile

Switch account type